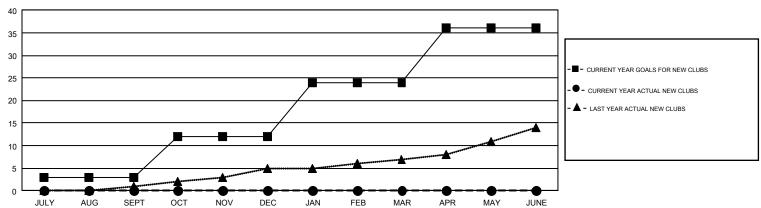

## GMT Constitutional Area 4, Group D

GMT: OPEN

REPORT DOES NOT INCLUDE CLUBS IN UNDISTRICTED AREAS.

| Clubs         |               |             |               | Members               |                           |                         |                                                    |  |
|---------------|---------------|-------------|---------------|-----------------------|---------------------------|-------------------------|----------------------------------------------------|--|
|               | RESULTS FO    | R 2019-2020 |               | RESULTS FOR 2019-2020 |                           |                         |                                                    |  |
| QUARTER       | NEW CLUB GOAL | NEW CLUBS   | DROPPED CLUBS | QUARTER               | MEMBER GROWTH NET<br>GOAL | MEMBER GROWTH<br>ACTUAL | DROPPED<br>MEMBERS ACTUAL<br>(including transfers) |  |
| JULY/AUG/SEPT | 3             | 0           | 6             | JULY/AUG/SEPT         | 334                       | 415                     | 378                                                |  |
| OCT/NOV/DEC   | 9             | 0           | 0             | OCT/NOV/DEC           | 447                       | 0                       | 0                                                  |  |
| JAN/FEB/MAR   | 12            | 0           | 0             | JAN/FEB/MAR           | 581                       | 0                       | 0                                                  |  |
| APR/MAY/JUNE  | 12            | 0           | 0             | APR/MAY/JUNE          | 468                       | 0                       | 0                                                  |  |