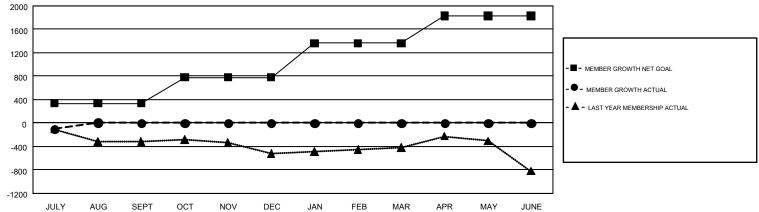

## GMT Constitutional Area 4, Group D

GMT: OPEN

REPORT DOES NOT INCLUDE CLUBS IN UNDISTRICTED AREAS.

| Clubs         |               |             |               | Members               |                           |                         |                                                    |  |
|---------------|---------------|-------------|---------------|-----------------------|---------------------------|-------------------------|----------------------------------------------------|--|
|               | RESULTS FO    | R 2019-2020 |               | RESULTS FOR 2019-2020 |                           |                         |                                                    |  |
| QUARTER       | NEW CLUB GOAL | NEW CLUBS   | DROPPED CLUBS | QUARTER               | MEMBER GROWTH NET<br>GOAL | MEMBER GROWTH<br>ACTUAL | DROPPED<br>MEMBERS ACTUAL<br>(including transfers) |  |
| JULY/AUG/SEPT | 3             | 0           | 6             | JULY/AUG/SEPT         | 334                       | 415                     | 378                                                |  |
| OCT/NOV/DEC   | 9             | 0           | 0             | OCT/NOV/DEC           | 447                       | 0                       | 0                                                  |  |
| JAN/FEB/MAR   | 12            | 0           | 0             | JAN/FEB/MAR           | 581                       | 0                       | 0                                                  |  |
| APR/MAY/JUNE  | 12            | 0           | 0             | APR/MAY/JUNE          | 468                       | 0                       | 0                                                  |  |